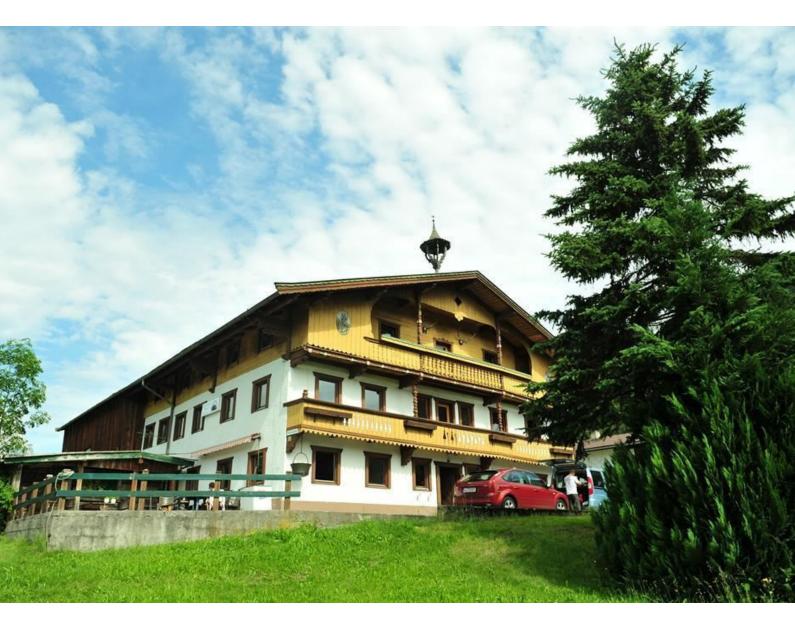

#### private rooms in Kirchdorf in Tirol

The Guesthouse is located in a calm and relaxing environment closed to the edge of the forest with stunning views over the Kitzbuehler Alps (Wilder Kaiser, Loferer Steinberge, Kitzbuehler Horn). In the first floor we have a lounge area, 2 rooms with ensuite bathroom and 3 rooms share 2 common bathrooms. The rooms are simple but cozy, and mostly can accommodate up to 3 people. Included you will have a small breakfast buffet with local products. The guest house offers you free WIFI connection, BBQ facilities, garde, sun terrace and lounge area with bar.

private setting  $\cdot$  quiet location  $\cdot$  near the forest  $\cdot$  meadowlands