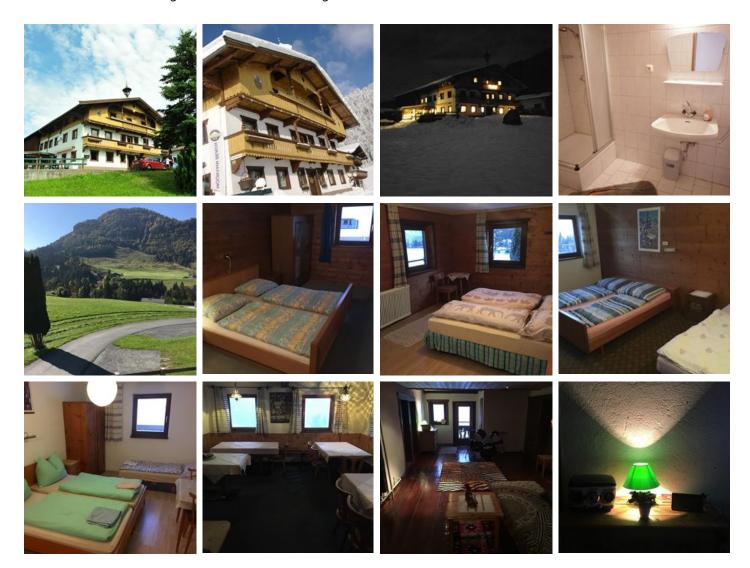

### **Rooms and Apartments**

**Current Offers** 

#### Double room, shower, toilet

Rooms at Mountain Blast have closets and garden views. On the first floor there is 1 double room, 1 other double room with an extra bed and a private bathroom and 3 double rooms with a shared bathroom...

#### **Double room**

1-2 Personen · 1 Bedrooms

Conditions

Includes small breakfast. Use of the kitchen is possible on request and has an extra cost of Euro 30,00 for cleaning.

Rooms at Mountain Blast have closets and garden views. On the first floor there is 1 double room, 1 other double room with an extra bed and a private bathroom and 3 double rooms with a shared bathroom...