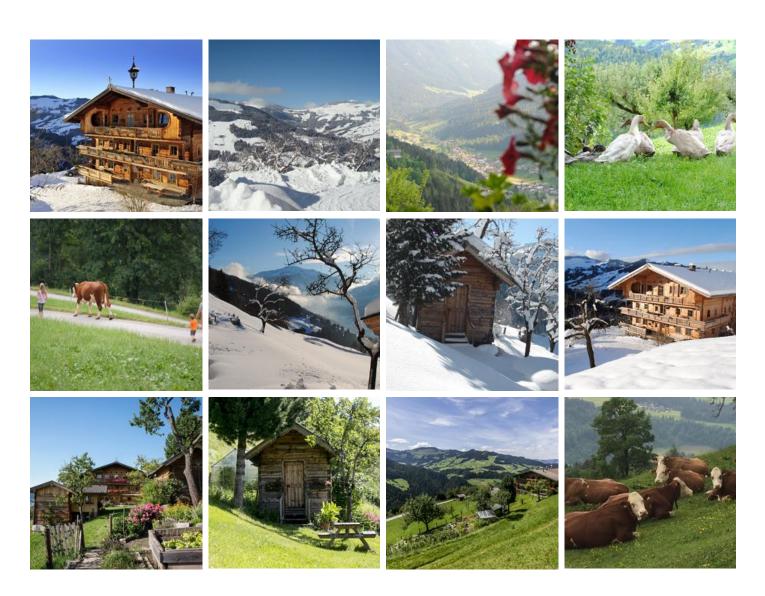

# farm, farmhouse in Hopfgarten im Brixental

Enjoy the sun as long as possible - this is true for our apartments which are situated in a quiet area providing a fantastic panoramic view.

Lawn for sun-bathing, children's playground, baby & toddler equipment;

Animals on the farm: cows, calves, chicken, cats, rabbits, horses and ducks.

There are plenty of possibilities for lovely hiking and mountain bike tours and those who want to learn more about farming are welcome to assist; lots of space for children to let off steam and romp about.

quiet location · right on the bike path · near the forest · private setting · meadowlands · mountain location