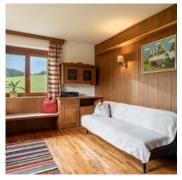

#### Apartment, shower, 1 bed room

Our holiday flat is located on the ground floor and is simply furnished. It consists of: a simple kitchen with an old, working wood cooker, a storage room next door with a shelf and a freezer, a bath...