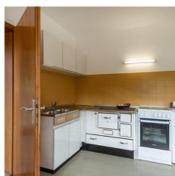

#### Apartment, shower, 1 bed room

Our holiday flat is located on the ground floor and is simply furnished. It consists of: a simple kitchen with an old, working wood cooker, a storage room next door with a shelf and a freezer, a bath...