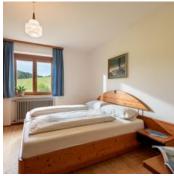

#### Apartment, shower, 1 bed room

Our holiday flat is located on the ground floor and is simply furnished. It consists of: a simple kitchen with an old, working wood cooker, a storage room next door with a shelf and a freezer, a bath...