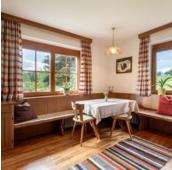

#### Apartment, shower, 1 bed room

Our holiday flat is located on the ground floor and is simply furnished. It consists of: a simple kitchen with an old, working wood cooker, a storage room next door with a shelf and a freezer, a bath...