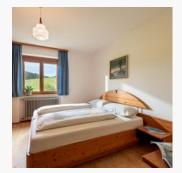

#### Apartment, shower, 1 bed room

Our holiday flat is located on the ground floor and is simply furnished. It consists of: a simple kitchen with an old, working wood cooker, a storage room next door with a shelf and a freezer, a bath...