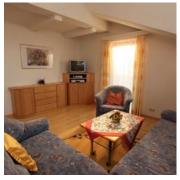

#### holiday apartment in Kirchbichl

Beautiful 4 room attic apartment, 90 m2, with skylights, fitted kitchen, satellite TV, bathtub and shower, balcony and terrace. Situated in a vey sunny area near the forest, only 5 minutes by car from the entrance to the ski area SkiWelt Wilder Kaiser - Brixental and the centre of Wörgl. Ski bus stop only 200 metres from the house.

#### apartment/3 bedrooms/bath tub, WC

three room appartement with balcony

2-5 Personen · 1 Bedrooms · 90 m<sup>2</sup>