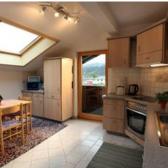

#### holiday apartment in Kirchbichl

Beautiful 4 room attic apartment, 90 m2, with skylights, fitted kitchen, satellite TV, bathtub and shower, balcony and terrace. Situated in a vey sunny area near the forest, only 5 minutes by car from the entrance to the ski area SkiWelt Wilder Kaiser - Brixental and the centre of Wörgl. Ski bus stop only 200 metres from the house.

#### apartment/3 bedrooms/bath tub, WC

three room appartement with balcony

2-5 Personen · 1 Bedrooms · 90 m<sup>2</sup>