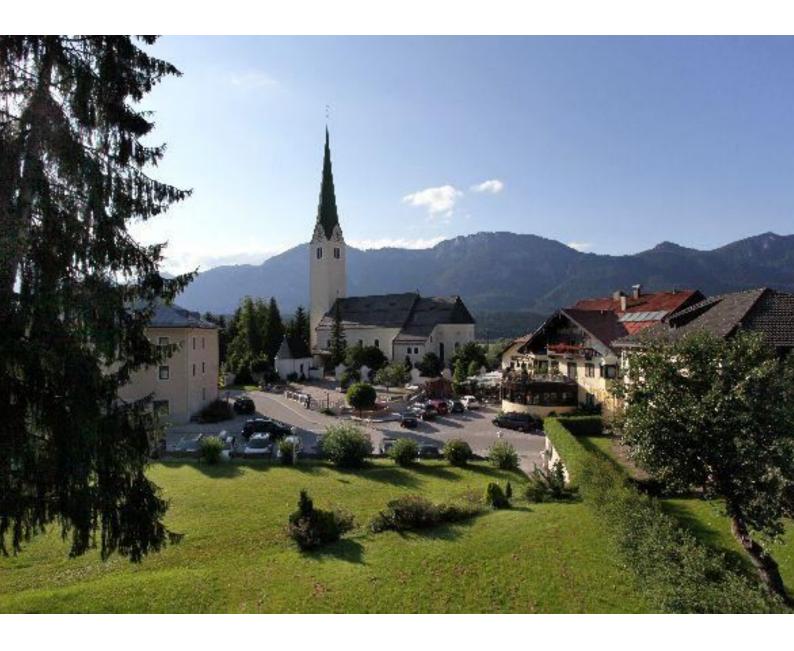

#### holiday apartment in Kirchbichl

Beautiful 4 room attic apartment, 90 m2, with skylights, fitted kitchen, satellite TV, bathtub and shower, balcony and terrace. Situated in a vey sunny area near the forest, only 5 minutes by car from the entrance to the ski area SkiWelt Wilder Kaiser - Brixental and the centre of Wörgl. Ski bus stop only 200 metres from the house.

near the forest