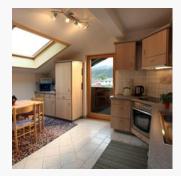

#### holiday apartment in Kirchbichl

Beautiful 4 room attic apartment, 90 m2, with skylights, fitted kitchen, satellite TV, bathtub and shower, balcony and terrace. Situated in a vey sunny area near the forest, only 5 minutes by car from the entrance to the ski area SkiWelt Wilder Kaiser - Brixental and the centre of Wörgl. Ski bus stop only 200 metres from the house.

#### apartment/3 bedrooms/bath tub, WC

three room appartement with balcony

2-5 Personen · 1 Bedrooms · 90 m<sup>2</sup>