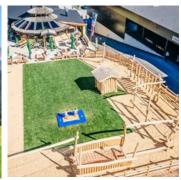

## farm, farmhouse in Itter

In the rustic and cosy ambience of our family-friendly farm you can find relaxation and take a break from everyday life. In summer the farm is the ideal starting point for many hiking and cycling tours in the Kitzbühel Alps. Besides, there is a lot to discover on the farm too. No matter whether trampolining, building a sand castle in the sandbox, swinging, sliding or feeding the animals in the stable – it never gets boring. In the evening you can sit with your family in the garden and enjoy the sunset. In winter, the ski slope (your direct access to the ski area SkiWelt Wilder Kaiser Brixental) and the cross-country ski track run directly past the house. We also offer a heated storage room for all your ski gear. Successful, stress-free holidays – they are all yours!