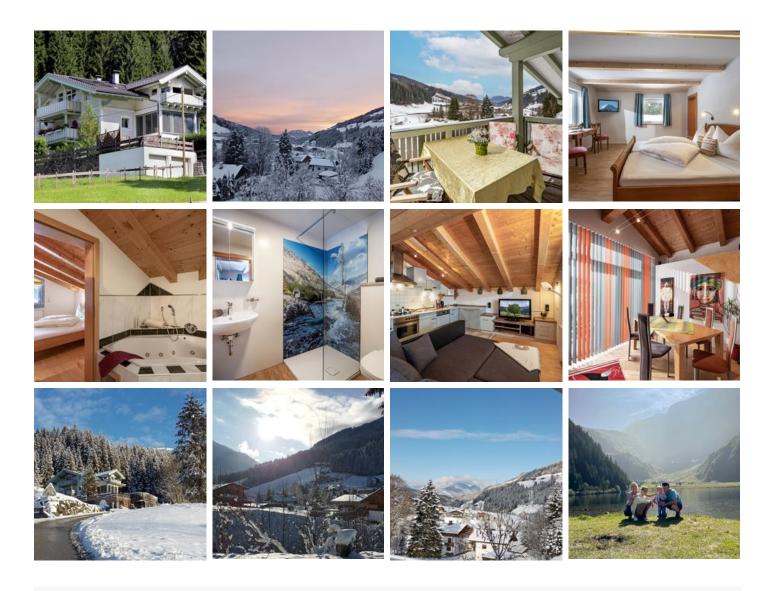

## holiday apartment in Hopfgarten im Brixental

A warm welcome to the flat Schwab in the beautiful Kelchsau.

Enjoy your holiday in a beautiful and quiet location in every season.

In the midst of the mountains, we have countless routes here for ski tourers, hikers and cyclists.

The cross-country ski trail is directly in front of the house - you will also find snowshoe routes directly away from the house. The Salvenaland leisure complex with bathing lake is only a few minutes away by car (approx. 7 km) and invites you to swim and relax.

We offer a beautiful view into the centre of Kelchsau (approx. 1 km away) and of the mountain worlds all around.

The SkiWelt Wilder Kaiser - Brixental can be reached in a few minutes by ski bus.

 $right on the bike path \cdot near the forest \cdot right at the cross-country ski trail \cdot right at the ski-bus/ hiking-bus/ bus stop \cdot on the hiking path \cdot whirlpool$ 

#### Apartment, shower and bath tub, 2 bed rooms

We offer you a flat on the 2nd floor with stairs and a separate entrance with a beautiful view and a large kitchen-living room. A large bathroom, bedroom and storage room are located directly in the...