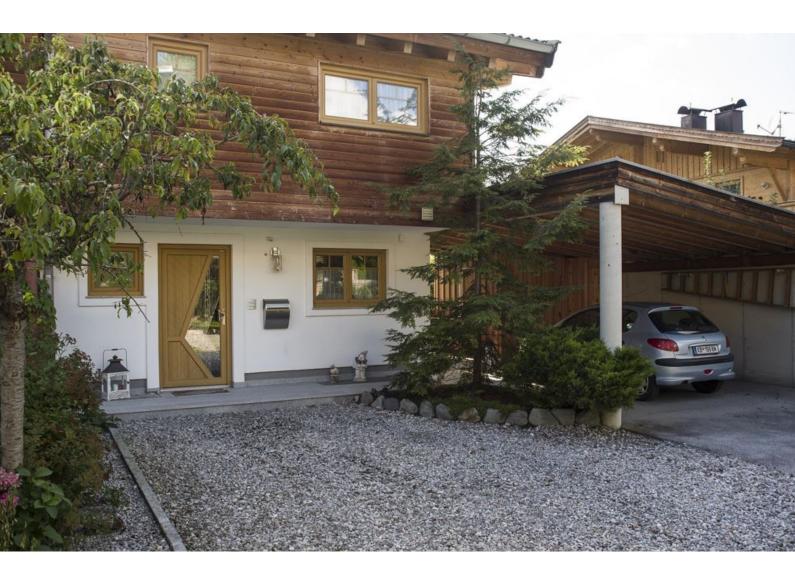

## holiday apartment in Westendorf

Cosy and functionally equipped studio flat for 2-3 adults or 2 adults and 2 children. The cross-country ski run and the ski bus stop are only a 3-minute walk from the house and allow you easy access to the SkiWelt Wilder Kaiser Brixental. Free parking in front of the house. Free WLAN. Skiing right to the front door - Take your skis across a flat field in Bichling - about 3 minutes walk and you are at your studio!!!! You can start all other activities like hiking, cycling directly from the house.

right at the cross-country ski trail · right at the ski-bus/ hiking-bus/ bus stop · quiet location