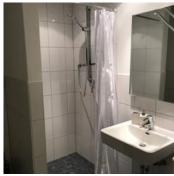

### ap./combined living-bed-room/shower, WC

You will find the studio very homely and relaxing with it's under floor heating, large comfortable king size bed, en suite shower room, small kitchen equipped with a fridge, microwave, table and comfy...