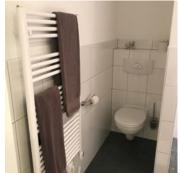

### ap./combined living-bed-room/shower, WC

You will find the studio very homely and relaxing with it's under floor heating, large comfortable king size bed, en suite shower room, small kitchen equipped with a fridge, microwave, table and comfy...