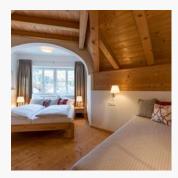

#### holiday apartment in Kirchberg in Tirol

Schlössl "Unterm Rain" offers self-catering accommodation in Kirchberg in Tirol, 600 meters from the Gaisberg and 1 km from the Maierlbahn. The apartment with a balcony and a terrace with mountain views features a seating area with a TV, free WiFi, a kitchen with a dishwasher and 2 bathrooms with a bath or shower. In the "Unterm Rain" castle, a terrace adds to the comfort. You can also use the garage free of charge. Activities such as skiing, cycling and hiking can be enjoyed in the surrounding area. Free parking is also available on site.

#### Apartment, bath, toilet, 2 bed rooms

The apartment is 105 m<sup>2</sup> and located on the 2nd floor. BENEFITS: Central, bright, spacious, kitchen, living room with open fireplace, garage, WLAN, 2 bedrooms, 2 bathrooms with bathtub or shower, 1 toi...

2-5 Personen · 2 Bedrooms · 105 m<sup>2</sup>