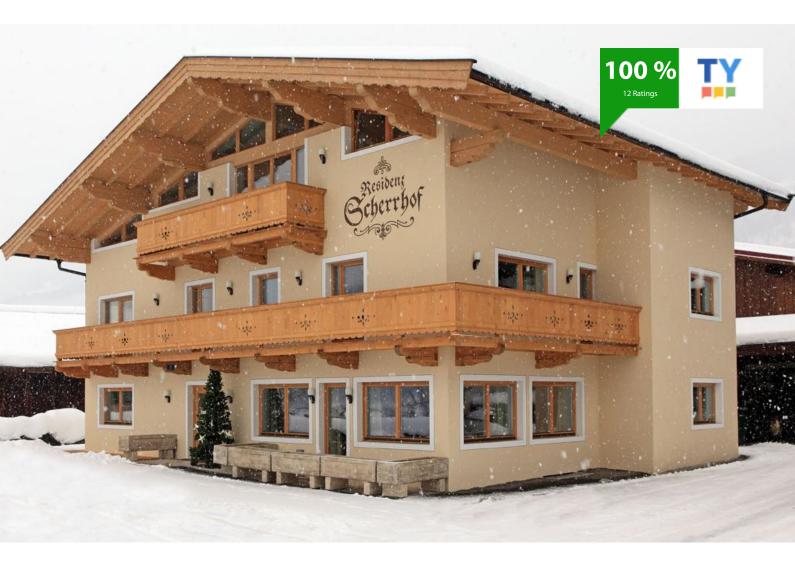

# **Residenz Scherrhof** \*\*\*

## Ferienhaus in Kirchberg in Tirol

The Scherrhof Residenz is situated directly in Kirchberg, only 1 km to the town's center. Totally renovated in fall 2012, you'll be accommodated in comfy rooms with shower and toilet. A special highlight is given by the spa area with sauna and relax room. A lounge with flatscreen TV is perfect for socializing. The kitchen is fully equipped. Enjoy the perfect location within the sports center of the Kitzbühel alps: Skiing, Cross-country skiing, tobogganing in winter, hiking, mountain biking, E-biking or golf in summer. Parking lots are available for free. A supermarket is within the area. It's an 8 minute drive to the world famous town of Kitzbühel.