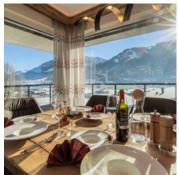

### holiday apartment in Brixen im Thale

The flat house was built in 2021. Fantastic flats with a breathtaking panorama have been created here. This dignified impression is carried through to the top flat. The spacious living room is completely open plan. The highlight is the 64m2 balcony that runs along both sides of the suite and offers a fantastic view.

In total, the panorama suite offers space for four people in two bedrooms with two bathrooms with shower and bathtub and a guest toilet. A flat screen TV and high-speed internet via WLan are available for our guests. The fully equipped kitchen and the large dining table offer every comfort to enjoy pleasant hours. Cooker, induction hob, a wine climate control cabinet and the Nespresso coffee machine round off our offer. Two underground parking spaces and a lockable ski and bike room with boot dryer are available to our guests.