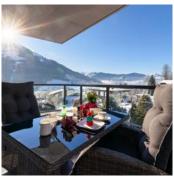

### holiday apartment in Brixen im Thale

The flat house was built in 2021. Fantastic flats with a breathtaking panorama have been created here. This dignified impression is carried through to the top flat. The spacious living room is completely open plan. The highlight is the 64m2 balcony that runs along both sides of the suite and offers a fantastic view.

In total, the panorama suite offers space for four people in two bedrooms with two bathrooms with shower and bathtub and a guest toilet. A flat screen TV and high-speed internet via WLan are available for our guests. The fully equipped kitchen and the large dining table offer every comfort to enjoy pleasant hours. Cooker, induction hob, a wine climate control cabinet and the Nespresso coffee machine round off our offer. Two underground parking spaces and a lockable ski and bike room with boot dryer are available to our guests.