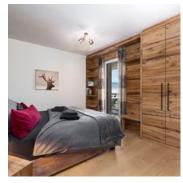

In total, the panorama suite offers space for four people in two bedrooms with two bathrooms with shower and bathtub and a guest toilet. A flat screen TV and high-speed internet via WLan are available for our guests. The fully equipped kitchen and the large dining table offer every comfort to enjoy pleasant hours. Cooker, induction hob, a wine climate control cabinet and the Nespresso coffee machine round off our offer. Two underground parking spaces and a lockable ski and bike room with boot dryer are available to our guests.