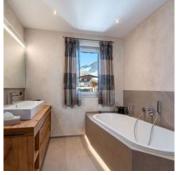

In total, the panorama suite offers space for four people in two bedrooms with two bathrooms with shower and bathtub and a guest toilet. A flat screen TV and high-speed internet via WLan are available for our guests. The fully equipped kitchen and the large dining table offer every comfort to enjoy pleasant hours. Cooker, induction hob, a wine climate control cabinet and the Nespresso coffee machine round off our offer. Two underground parking spaces and a lockable ski and bike room with boot dryer are available to our guests.