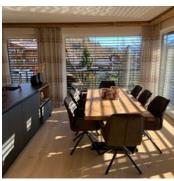

In total, the panorama suite offers space for four people in two bedrooms with two bathrooms with shower and bathtub and a guest toilet. A flat screen TV and high-speed internet via WLan are available for our guests. The fully equipped kitchen and the large dining table offer every comfort to enjoy pleasant hours. Cooker, induction hob, a wine climate control cabinet and the Nespresso coffee machine round off our offer. Two underground parking spaces and a lockable ski and bike room with boot dryer are available to our guests.