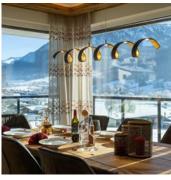

### holiday apartment in Brixen im Thale

The flat house was built in 2021. Fantastic flats with a breathtaking panorama have been created here. This dignified impression is carried through to the top flat. The spacious living room is completely open plan. The highlight is the 64m2 balcony that runs along both sides of the suite and offers a fantastic view.

In total, the panorama suite offers space for four people in two bedrooms with two bathrooms with shower and bathtub and a guest toilet. A flat screen TV and high-speed internet via WLan are available for our guests. The fully equipped kitchen and the large dining table offer every comfort to enjoy pleasant hours. Cooker, induction hob, a wine climate control cabinet and the Nespresso coffee machine round off our offer. Two underground parking spaces and a lockable ski and bike room with boot dryer are available to our guests.