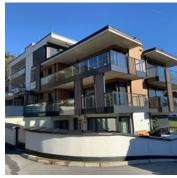

### holiday apartment in Brixen im Thale

The flat house was built in 2021. Fantastic flats with a breathtaking panorama have been created here. This dignified impression is carried through to the top flat. The spacious living room is completely open plan. The highlight is the 64m2 balcony that runs along both sides of the suite and offers a fantastic view.

In total, the panorama suite offers space for four people in two bedrooms with two bathrooms with shower and bathtub and a guest toilet. A flat screen TV and high-speed internet via WLan are available for our guests. The fully equipped kitchen and the large dining table offer every comfort to enjoy pleasant hours. Cooker, induction hob, a wine climate control cabinet and the Nespresso coffee machine round off our offer. Two underground parking spaces and a lockable ski and bike room with boot dryer are available to our guests.