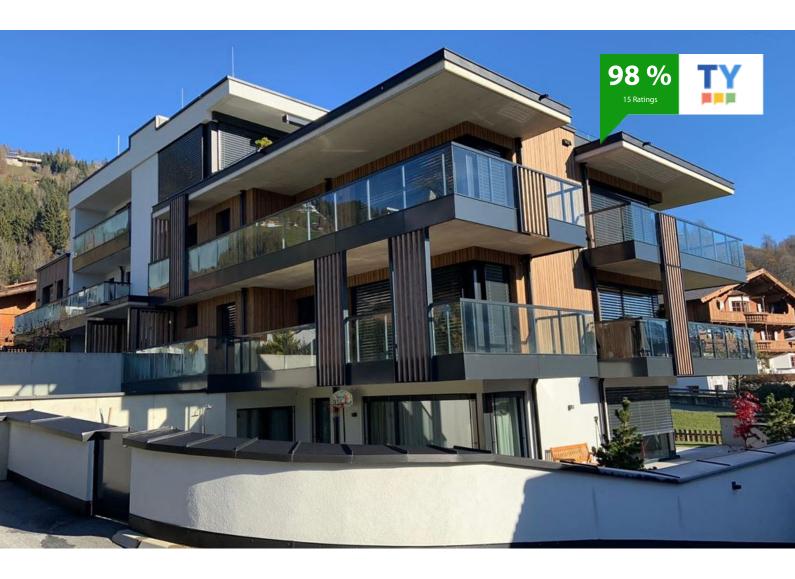

### holiday apartment in Brixen im Thale

The flat house was built in 2021. Fantastic flats with a breathtaking panorama have been created here. This dignified impression is carried through to the top flat. The spacious living room is completely open plan. The highlight is the 64m2 balcony that runs along both sides of the suite and offers a fantastic view.

In total, the panorama suite offers space for four people in two bedrooms with two bathrooms with shower and bathtub and a guest toilet. A flat screen TV and high-speed internet via WLan are available for our guests. The fully equipped kitchen and the large dining table offer every comfort to enjoy pleasant hours. Cooker, induction hob, a wine climate control cabinet and the Nespresso coffee machine round off our offer. Two underground parking spaces and a lockable ski and bike room with boot dryer are available to our guests.