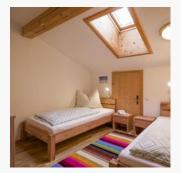

#### Apartment, shower, toilet, 2 bed rooms

1-5 Personen · 2 Bedrooms · 80 m²

Die Bettwäsche bei diesem Appartement ist selber mitzubringen! Appartement (80 m²) mit großzügigem Küchen-, Wohn- und Essbereich. Zwei Schlafzimmer (1xDoppelbett; 1x Doppelbett u. 1xStockbett). Große...