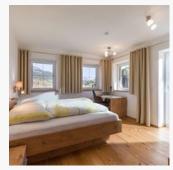

#### Apartment, shower and bath, toilet, 2 bed rooms

Large apartment  $(75\text{m}^2)$  with kitchen, living room with dining area, two bedrooms (1 x double bed and 1 x 2 single beds), large bathroom with shower, bath tub and separate WC. Balcony with magnificent ...