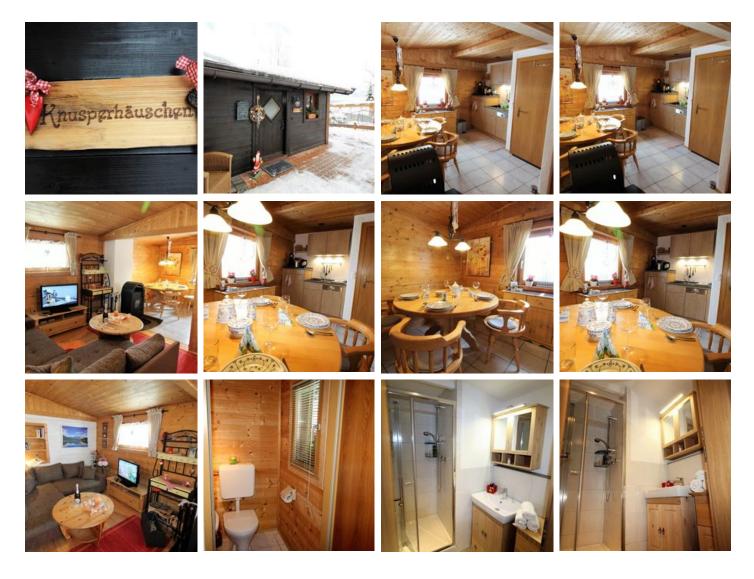

#### holiday apartment in Kirchberg in Tirol

The Knusperhäuschen (The Gingerbread House) is a charming ski-hut located just a short ski or walk from the Fleckalmbahn Gondola. Freshly renovated with superb use of Tirolean timbers gives it a warm and cosy feel. it features:

livingroom with comfortable corner sofa (can also be used as a pull-out sofa/bed), flatscreen cable TV + DVD adjoining dining area with large dining table and lovely views up the valley wood burning fire kichenette with 2 burner cooktop, fridge, dishwasher which is fully equipped with all necessary cooking utensils bedroom with double bed + extra pull-out sofa/bed bathroom shower and wash basin seperate WC free Wifi ski storage room with heated booted dryers parking space outside of house for 1 car