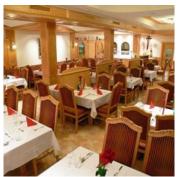

## hotel in Westendorf

Our family-run hotel is located just a few minutes from the centre in a peaceful location. We offer rooms with bath or shower/WC, telephone, TV, radio, safe and hairdryer. Some are with a balcony. Cosy guests' room, large dining room, hotel bar, lounge, table tennis, Wlan, Internet, Childrens playing room, lift and parking. For relaxation, visit our sauna and steam baths (Winter) and infrared cabin.