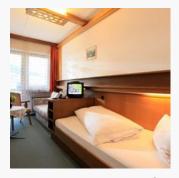

### Single room, shower or bath, toilet

 $15\ m^2,$  single room with shower/WC, cable TV, radio, safe, hair dryer. Wi-Fi with costs.

€ 83,00

per person on 19.04.2025

**TO THE OFFER** 

1 Person · 1 Bedrooms · 15 m<sup>2</sup>