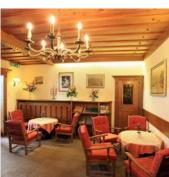

## hotel in Westendorf

Our family-run hotel is located just a few minutes from the centre in a peaceful location. We offer rooms with bath or shower/WC, telephone, TV, radio, safe and hairdryer. Some are with a balcony. Cosy guests' room, large dining room, hotel bar, lounge, table tennis, Wlan, Internet, Childrens playing room, lift and parking. For relaxation, visit our sauna and steam baths (Winter) and infrared cabin.