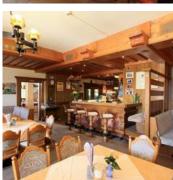

## hotel in Westendorf

Our family-run hotel is located just a few minutes from the centre in a peaceful location. We offer rooms with bath or shower/WC, telephone, TV, radio, safe and hairdryer. Some are with a balcony. Cosy guests' room, large dining room, hotel bar, lounge, table tennis, Wlan, Internet, Childrens playing room, lift and parking. For relaxation, visit our sauna and steam baths (Winter) and infrared cabin.