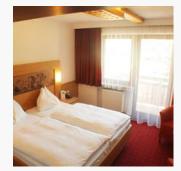

### double room with shower or bath tube, WC

18 m<sup>2</sup>, double rooms with bath or shower/WC, cable TV, radio, safe, hair dryer. Wi-Fi with costs.

1-2 Personen · 1 Bedrooms · 18 m²