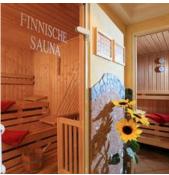

## hotel in Westendorf

Our family-run hotel is located just a few minutes from the centre in a peaceful location. We offer rooms with bath or shower/WC, telephone, TV, radio, safe and hairdryer. Some are with a balcony. Cosy guests' room, large dining room, hotel bar, lounge, table tennis, Wlan, Internet, Childrens playing room, lift and parking. For relaxation, visit our sauna and steam baths (Winter) and infrared cabin.