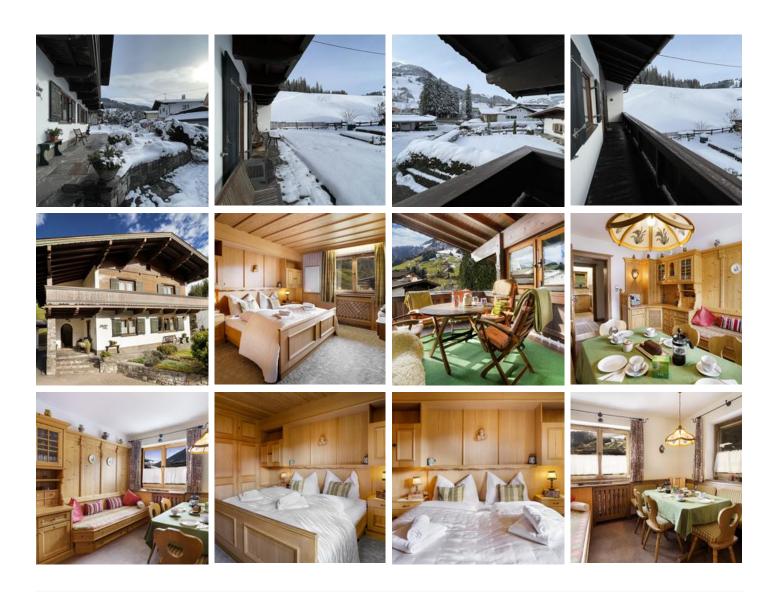

#### Beautiful country house near ski slope

The well-maintained country house in a cozy Tyrolean style is located in the immediate vicinity of the Gaisberg lift and the Maierlbahn (entrance to the Kitzbühel ski area). The descent with skis directly to the house is possible with appropriate snow conditions. The center is easily accessible on foot (10 min) or by ski bus.

right on the slope  $\cdot$  right at the ski-bus/ hiking-bus/ bus stop  $\cdot$  outskirts of town  $\cdot$  on the hiking path  $\cdot$  central location  $\cdot$  quiet location  $\cdot$  meadowlands  $\cdot$  near the forest