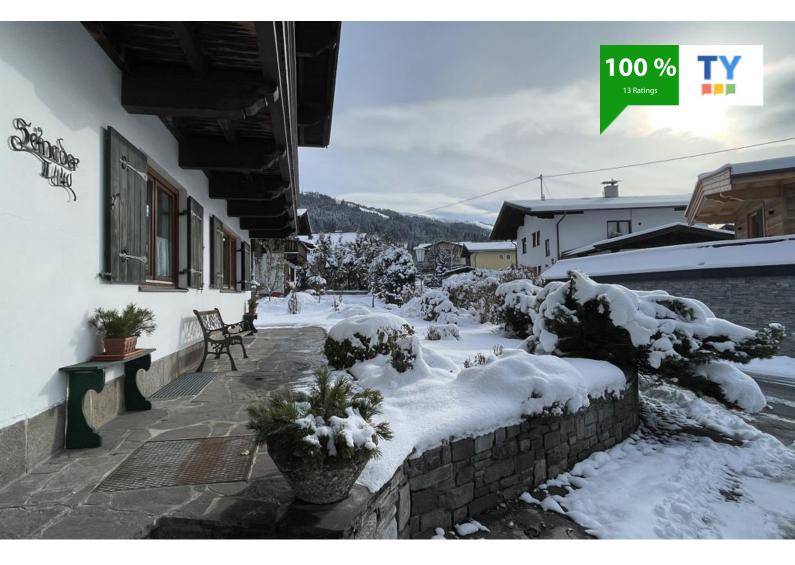

#### Beautiful country house near ski slope

The well-maintained country house in a cozy Tyrolean style is located in the immediate vicinity of the Gaisberg lift and the Maierlbahn (entrance to the Kitzbühel ski area). The descent with skis directly to the house is possible with appropriate snow conditions. The center is easily accessible on foot (10 min) or by ski bus.

The 5-bedroom, 2-bath house with 2 separate toilets sleeps up to 10 people, making it perfect for families or groups. On the ground floor there are 1 large living room in cozy hunting lodge style (with tiled stove, radio / CD and satellite TV), 1 dining room with sofa bed, 1 kitchen (with oven, stove, dishwasher, fridge, kettle, toaster), 1 bedroom with double bed and 1 Bathroom and 1 separate toilet. On the first floor there are 3 bedrooms with double beds or 2 single beds and 1 bedroom with single bed (110 cm), 1 bathroom with bath and bidet and 1 separate toilet.