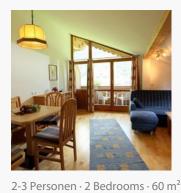

#### apartment/2 bedrooms/shower, WC

Our comfortable apartment has 2 bedrooms (1 x double bed and 1 x single bed), fully-equipped kitchen, bathroom/WC, living/dining room, cloakroom/entrance hall and 2 balconies with beautiful views of t...