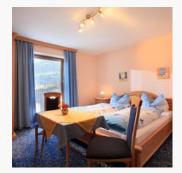

#### Apartment, shower, toilet, 1 bed room

Apartment for 2 persons with 1 bedroom.

€ **75,00** 

per apartment on 19.04.2025

TO THE OFFER

1-2 Personen · 1 Bedrooms · 25 m²

#### Apartment, shower, toilet, 2 bed rooms

Apartment for 4 persons with 2 bedrooms (each with shower/WC, TV and balcony), tiled oven and fully equipped kitchen. Bread service.

€ 170,00

per apartment on 19.04.2025