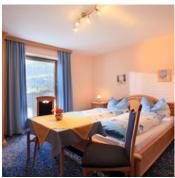

#### Apartment, shower, toilet, 2 bed rooms

Apartment for 4 persons with 2 bedrooms (each with shower/WC, TV and balcony), tiled oven and fully equipped kitchen. Bread service.

€ 170,00

per apartment on 19.04.2025