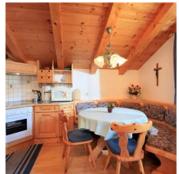

#### Apartment, shower, toilet, 2 bed rooms

Apartment for 4 persons with 2 bedrooms (each with shower/WC, TV and balcony), tiled oven and fully equipped kitchen. Bread service.

€ 170,00

per apartment on 19.04.2025