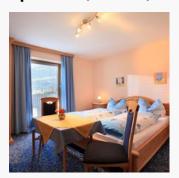

#### Apartment, shower, toilet, 1 bed room

Apartment for 2 persons with 1 bedroom.

€ **75,00** 

per apartment on 19.04.2025

TO THE OFFER

1-2 Personen · 1 Bedrooms · 25 m²

#### Apartment, shower, toilet, 2 bed rooms

Apartment for 4 persons with 2 bedrooms (each with shower/WC, TV and balcony), tiled oven and fully equipped kitchen. Bread service.

€ 170,00

per apartment on 19.04.2025