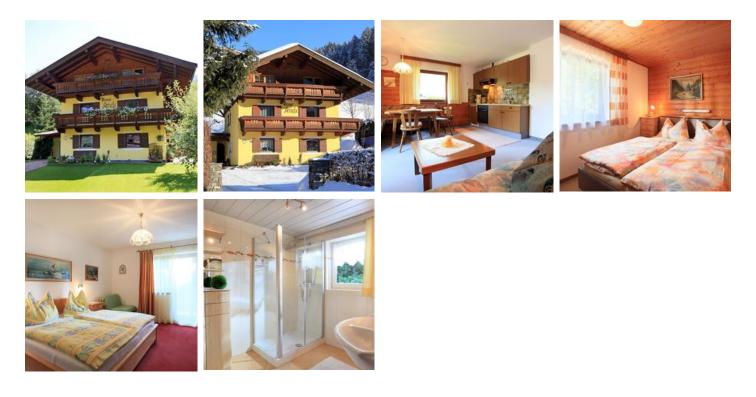

## Haus Andi holiday apartment in Kirchberg in Tirol

The local appartment offers you sat.TV, pooltalble, living room with kitchen, two bedrooms, separated bathroom and toilet, evertythig you need for your holiday. in summer you can relax from everyday life on the one of a kind hiking trails. In winter, snow permiting, you can ski direct to the appartement. Also our location in near to center where, for example, you will find ski-and snowboard school, bus stops, first class restaurants and the toboggan track. for further information Fam. Widmann is happy to help any time.

#### Apartment

2-4 Personen  $\cdot$  2 Bedrooms  $\cdot$  60 m<sup>2</sup>