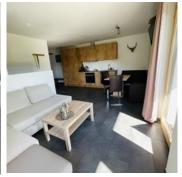

#### Apartment, shower, toilet, 2 bed rooms

Apt. approx.  $60~\text{m}^2$ , TV, kitchen/living room with seating area, bathroom with twin wash-hand basins, WC separate and a sun terrace.

€ 140,00 per apartment on 19.04.2025

TO THE OFFER

1-4 Personen · 2 Bedrooms · 60 m²