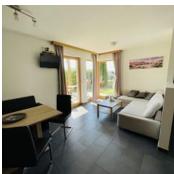

#### Apartment, shower, toilet, 2 bed rooms

Apt. approx.  $60~\text{m}^2$ , TV, kitchen/living room with seating area, bathroom with twin wash-hand basins, WC separate and a sun terrace.

€ 140,00 per apartment on 19.04.2025

TO THE OFFER

1-4 Personen · 2 Bedrooms · 60 m²