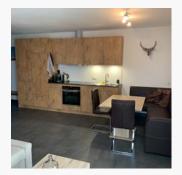

#### Apartment, shower, toilet, 2 bed rooms

Apt. approx.  $60~\text{m}^2$ , TV, kitchen/living room with seating area, bathroom with twin wash-hand basins, WC separate and a sun terrace.

€ 140,00 per apartment on 19.04.2025

TO THE OFFER

1-4 Personen · 2 Bedrooms · 60 m²