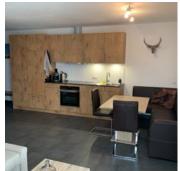

#### Apartment, shower, toilet, 2 bed rooms

Apt. approx.  $60~\text{m}^2$ , TV, kitchen/living room with seating area, bathroom with twin wash-hand basins, WC separate and a sun terrace.

€ 140,00 per apartment on 19.04.2025

TO THE OFFER

1-4 Personen · 2 Bedrooms · 60 m²