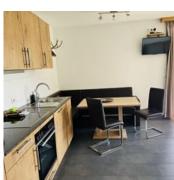

#### Apartment, shower, toilet, 2 bed rooms

Apt. approx.  $60~\text{m}^2$ , TV, kitchen/living room with seating area, bathroom with twin wash-hand basins, WC separate and a sun terrace.

€ 140,00 per apartment on 19.04.2025

TO THE OFFER

1-4 Personen · 2 Bedrooms · 60 m²