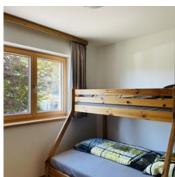

#### Apartment, shower, toilet, 2 bed rooms

Apt. approx.  $60~\text{m}^2$ , TV, kitchen/living room with seating area, bathroom with twin wash-hand basins, WC separate and a sun terrace.

€ 140,00 per apartment on 19.04.2025

TO THE OFFER

1-4 Personen · 2 Bedrooms · 60 m²