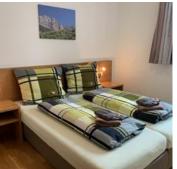

#### Apartment, shower, toilet, 2 bed rooms

Apt. approx.  $60~\text{m}^2$ , TV, kitchen/living room with seating area, bathroom with twin wash-hand basins, WC separate and a sun terrace.

€ 140,00 per apartment on 19.04.2025

TO THE OFFER

1-4 Personen · 2 Bedrooms · 60 m²