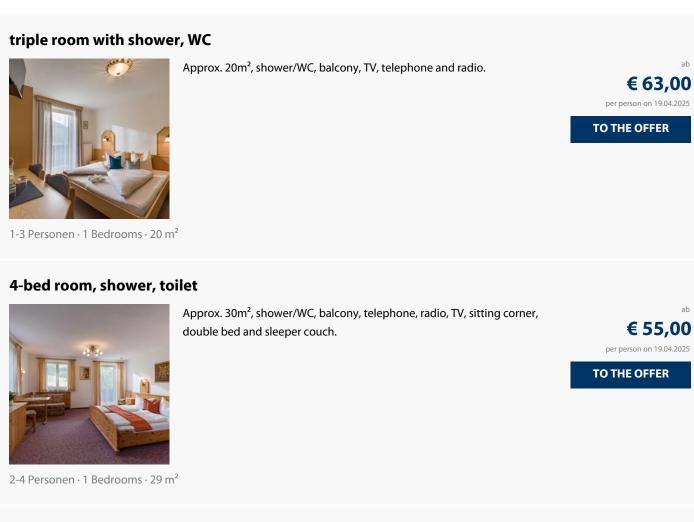

Approx. 15m<sup>2</sup>, shower/WC, TV, radio, telephone, single bed and extra

#### Single room, shower, toilet, standard

bed possible.

1-2 Personen · 1 Bedrooms · 15 m<sup>2</sup>

#### apartment/1 bedroom/shower, WC

2-3 Personen · 1 Bedrooms · 35 m<sup>2</sup>

approx 32m<sup>2</sup>, sleeping room, living room with sleeper couch for 1 person, kitchen corner, balcony, TV, radio, telephone and microwave.