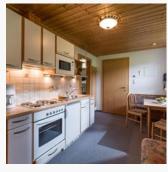

#### apartment/1 bedroom/shower, WC

2-3 Personen · 1 Bedrooms · 35 m<sup>2</sup>

approx 32m<sup>2</sup>, sleeping room, living room with sleeper couch for 1 person, kitchen corner, balcony, TV, radio, telephone and microwave.