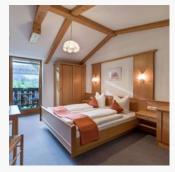

#### apartment/1 bedroom/shower, WC

2-3 Personen · 1 Bedrooms · 35 m<sup>2</sup>

approx 32m<sup>2</sup>, sleeping room, living room with sleeper couch for 1 person, kitchen corner, balcony, TV, radio, telephone and microwave.