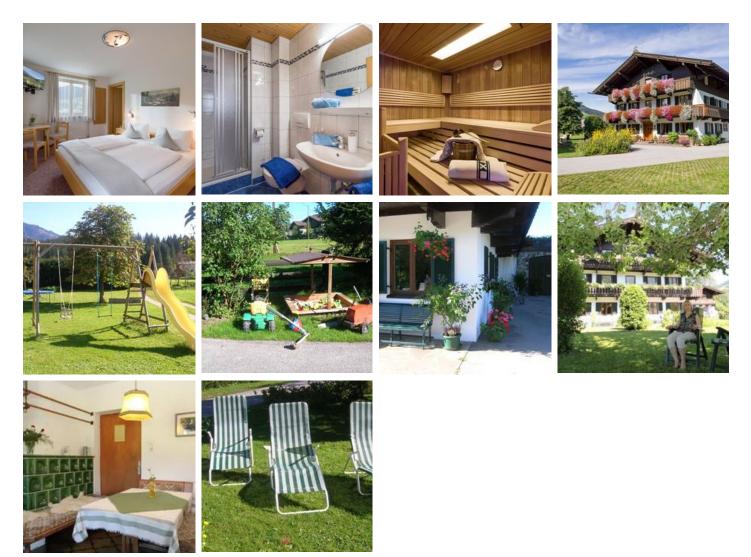

# **Freihof \*\*\*** farm, farmhouse in Westendorf

Farm in quiet, sunny location, about a 10 minutes' walk from town. Proximity to swimming pool, gondola lift and cross-country trail. All rooms with private bathrooms and showers, balcony, satellite TV, radio and telephone. Breakfast buffet, common room with tiled stove, game room with billiards, darts etc. Guest refrigerator, ski room with boot dryer. Lawn for playing and sunbathing with swing, trampoline etc. Apartments, please see Farm table. 7 nights stay includes the use of Sauna and Steam bath.

### Conditions

Sauna included with a minimum of 7 nights.