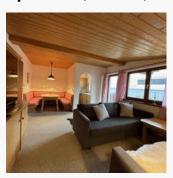

#### Apartment, shower, toilet, 1 bed room

ŕ

Apartment with one bedroom, a living-bedroom, kitchen and a dining

niche. The bathroom has a bathtub and a toilet. A balcony to the south

€ 90,00

TO THE OFFER

1-6 Personen · 1 Bedrooms · 50 m<sup>2</sup>