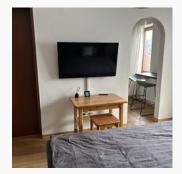

#### Apartment, shower, toilet, 1 bed room

ŕ

Apartment with one bedroom, a living-bedroom, kitchen and a dining

niche. The bathroom has a bathtub and a toilet. A balcony to the south

€ 90,00

TO THE OFFER

1-6 Personen · 1 Bedrooms · 50 m<sup>2</sup>