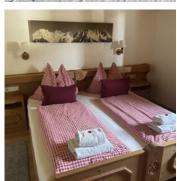

#### Apartment, shower and bath, toilet, facing the garden

1-2 Personen · 1 Bedrooms · 26 m²

€ **65,00**r apartment on 19.04.2025

TO THE OFFER

#### Apartment, shower, toilet, 1 bed room

ŕ

Apartment with one bedroom, a living-bedroom, kitchen and a dining

niche. The bathroom has a bathtub and a toilet. A balcony to the south

€ 90,00

TO THE OFFER

1-6 Personen · 1 Bedrooms · 50 m<sup>2</sup>

#### Apartment, bathtub, facing the garden

Cosy Apartment with kitchen , bathroom, balcony closed the the ski area

€ **65,00** per apartment on 19.04.2025

TO THE OFFER

1-2 Personen · 1 Bedrooms · 25 m<sup>2</sup>