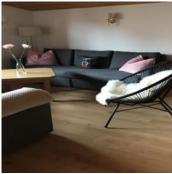

#### Apartment, shower, toilet, 1 bed room

ŕ

Apartment with one bedroom, a living-bedroom, kitchen and a dining

niche. The bathroom has a bathtub and a toilet. A balcony to the south

€ 90,00

TO THE OFFER

1-6 Personen · 1 Bedrooms · 50 m<sup>2</sup>