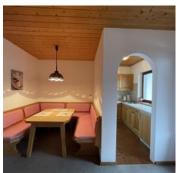

#### Apartment, shower, toilet, 1 bed room

ŕ

Apartment with one bedroom, a living-bedroom, kitchen and a dining

niche. The bathroom has a bathtub and a toilet. A balcony to the south

€ 90,00

TO THE OFFER

1-6 Personen · 1 Bedrooms · 50 m<sup>2</sup>