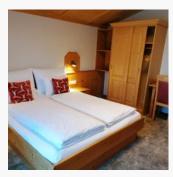

#### double room with shower, WC

aprox. 22 m<sup>2</sup>, shower/toilet, balcony and cabel-TV.

1-2 Personen  $\cdot$  1 Bedrooms  $\cdot$  22 m<sup>2</sup>