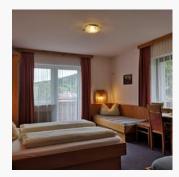

#### room with 4 beds with shower, WC

approx. 32m  $^{\rm 2}$  , shower/toilet, balcony, cable-TV, 2nd floor, beds are 2 separate beds.

ab

2-4 Personen  $\cdot$  1 Bedrooms  $\cdot$  32 m<sup>2</sup>