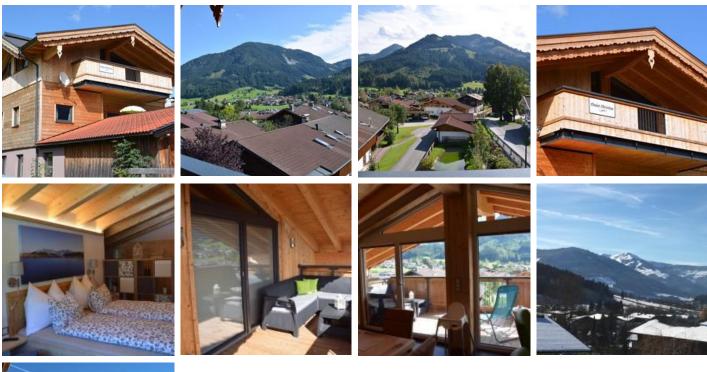

### **Rooms and Apartments**

**Current Offers** 

#### Apartment, shower and bath, toilet, 2 bed rooms

Exclusive holiday apartement in a quiet location with fantastic mountain views. The house was completely renovated in 2016 and is located in the sunny side of Brixen im Thale. The local center is abou...

2-6 Personen · 1 Bedrooms · 90 m<sup>2</sup>