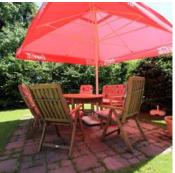

## pension in Westendorf

Our house with a cosy,Cafe is in center of Westendorf. All sport and leisure activities nearby (Lifts, Ski nursery slopes, cross country tracks, tennis courts, out door pool). Sun bathing area, sitting room, ski room, Cafe with home made cakes and sun terrace. All rooms with bath or shower/WC, Sat-TV and Telephone. For half board, meals will be taken in Hotel Mesnerwirt next door. Sauna, steam bath , whirl pool in Hotel Mesnerwirt. (to pay)