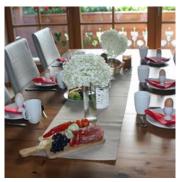

#### Apartment, separate toilet and shower/bathtub, 3 bed rooms

On the second floor is the very spacious attic apartment on 140m<sup>2</sup>, which is very cozy and tastefully decorated. From the living room you can reach the large balcony, from which you have a magnificent ...