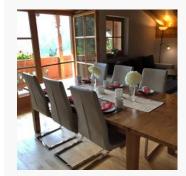

#### Apartment, separate toilet and shower/bathtub, 3 bed rooms

On the second floor is the very spacious attic apartment on 140m<sup>2</sup>, which is very cozy and tastefully decorated. From the living room you can reach the large balcony, from which you have a magnificent ...