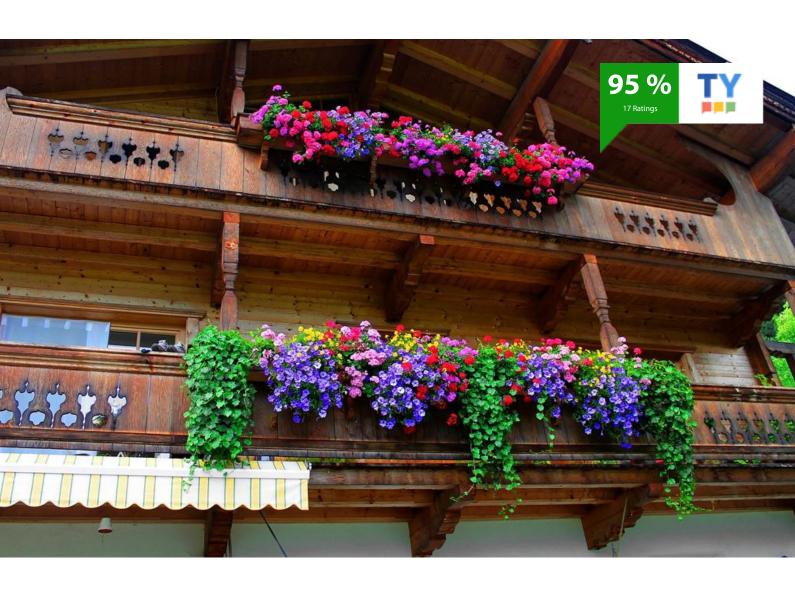

## farm, farmhouse in Brixen im Thale

The Farnreit farm is located in a beautiful, sunny spot in the middle of the Kitzbühel Alps at 1000m above sea level. The detached farm is located at the end of a dead-end street and offers relaxation in a wonderfully quiet location. On the second floor is the very spacious attic flat on 140m<sup>2</sup>, which is very cosy and tastefully furnished. From the living room you can reach the large balcony, from which you have a wonderful view of the valley and the surrounding mountains.

#### Apartment, separate toilet and shower/bathtub, 3 bed rooms

On the second floor is the very spacious attic apartment on 140m<sup>2</sup>, which is very cozy and tastefully decorated. From the living room you can reach the large balcony, from which you have a magnificent ...