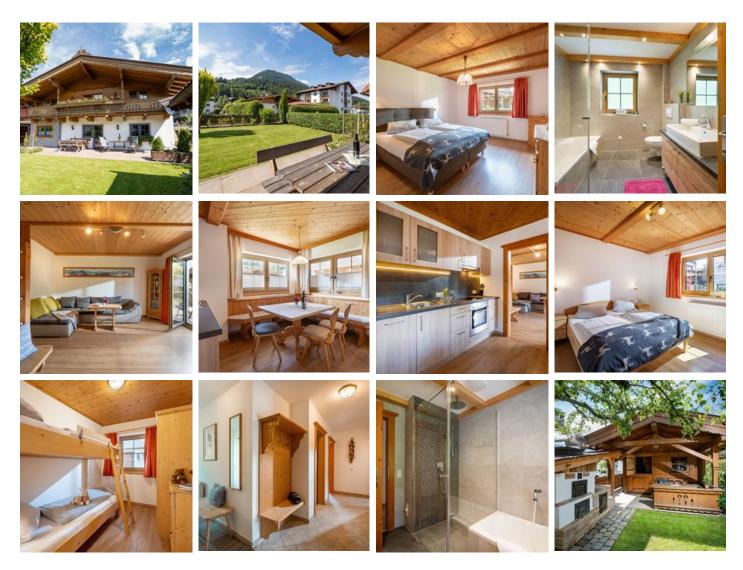

## holiday apartment in Kirchberg in Tirol

Newly furnished groundfloor apartment (100m<sup>2</sup>, 6-8 persons, incl. Wi-Fi) with 3 bedrooms, 2 bathrooms, private garden + terrace with grill, located in a quiet street near the center of Kirchberg, with views of the Fleckalm mountain. Seehäusl apartment lies diagonally opposite the practice slope of the Kirchberg ski school. The cross-country tracks run past the apartment.

### Apartment, shower and bath, toilet, 3 bed rooms

Ground floor apartment (100m², 6-8 persons, incl. Wi-Fi) with 3 bedrooms, 2 bathrooms, private garden + terrace with grill, carportspace. Diagonally opposite the skischool with practice slope!