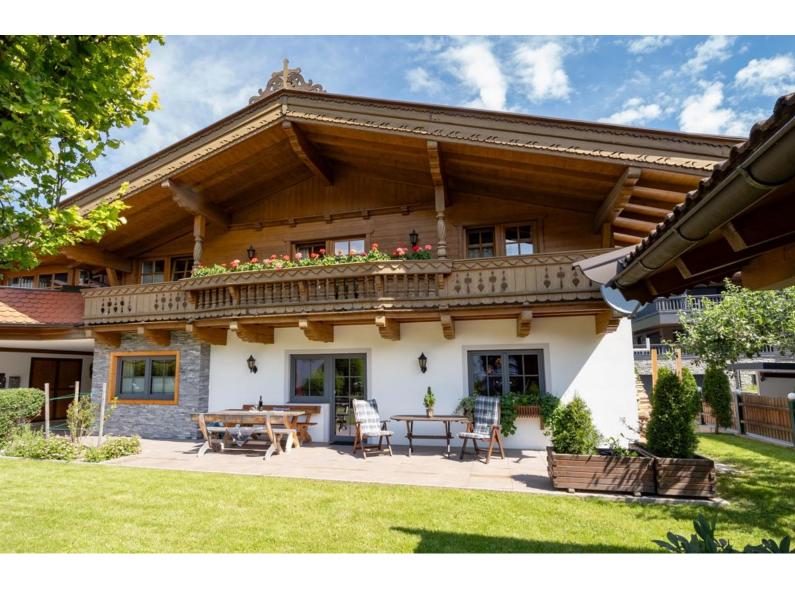

## holiday apartment in Kirchberg in Tirol

Newly furnished groundfloor apartment (100m<sup>2</sup>, 6-8 persons, incl. Wi-Fi) with 3 bedrooms, 2 bathrooms, private garden + terrace with grill, located in a quiet street near the center of Kirchberg, with views of the Fleckalm mountain. Seehäusl apartment lies diagonally opposite the practice slope of the Kirchberg ski school. The cross-country tracks run past the apartment.

### Apartment, shower and bath, toilet, 3 bed rooms

Ground floor apartment (100m², 6-8 persons, incl. Wi-Fi) with 3 bedrooms, 2 bathrooms, private garden + terrace with grill, carportspace. Diagonally opposite the skischool with practice slope!