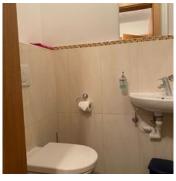

It has a bedroom with a double bed, a living/sleeping area with a sofa bed, a fully equipped kitchen with dishwasher and oven, a bathroom with a shower/toilet and a separate toilet.

Free amenities include free WiFi and on-site parking.

#### Apartment, shower and bath, toilet, 1 bed room

Apartment on the ground floor, approx.  $50m^2$  suitable for 2-4 persons. Kitchen with dining area, living room with sofa bed, bedroom and bathroom. The apartment also offers a separate toilet, access to ...