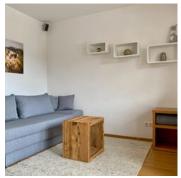

It has a bedroom with a double bed, a living/sleeping area with a sofa bed, a fully equipped kitchen with dishwasher and oven, a bathroom with a shower/toilet and a separate toilet.

Free amenities include free WiFi and on-site parking.

#### Apartment, shower and bath, toilet, 1 bed room

Apartment on the ground floor, approx.  $50m^2$  suitable for 2-4 persons. Kitchen with dining area, living room with sofa bed, bedroom and bathroom. The apartment also offers a separate toilet, access to ...