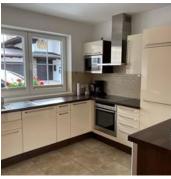

It has a bedroom with a double bed, a living/sleeping area with a sofa bed, a fully equipped kitchen with dishwasher and oven, a bathroom with a shower/toilet and a separate toilet.

Free amenities include free WiFi and on-site parking.

#### Apartment, shower and bath, toilet, 1 bed room

Apartment on the ground floor, approx.  $50m^2$  suitable for 2-4 persons. Kitchen with dining area, living room with sofa bed, bedroom and bathroom. The apartment also offers a separate toilet, access to ...