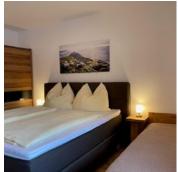

It has a bedroom with a double bed, a living/sleeping area with a sofa bed, a fully equipped kitchen with dishwasher and oven, a bathroom with a shower/toilet and a separate toilet.

Free amenities include free WiFi and on-site parking.

#### Apartment, shower and bath, toilet, 1 bed room

Apartment on the ground floor, approx.  $50m^2$  suitable for 2-4 persons. Kitchen with dining area, living room with sofa bed, bedroom and bathroom. The apartment also offers a separate toilet, access to ...