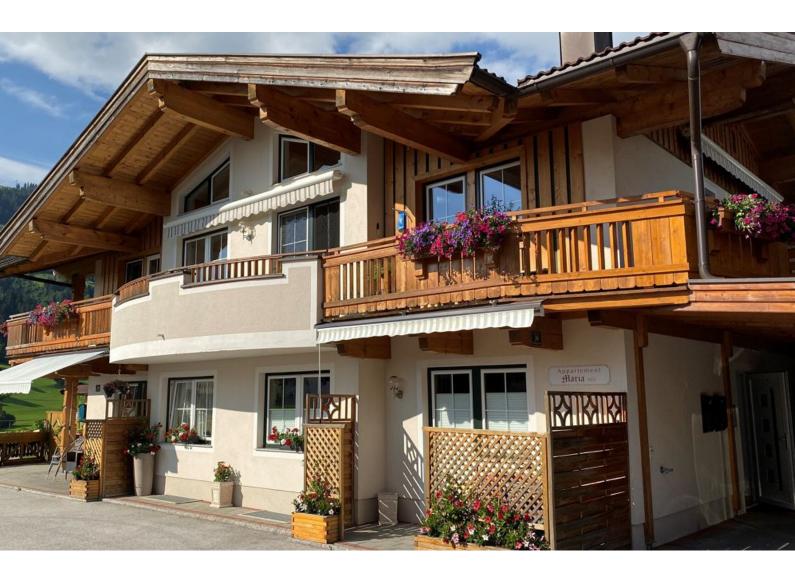

### holiday apartment in Westendorf

Welcome to Apartment Maria! Our house is in a quiet location of Westendorf, just a few minutes' walk from the centre of the village. The modern apartment is located on the ground floor and offers a cozy terrace and balcony with a great view of the Brixental mountains.

It has a bedroom with a double bed, a living/sleeping area with a sofa bed, a fully equipped kitchen with dishwasher and oven, a bathroom with a shower/toilet and a separate toilet.

Free amenities include free WiFi and on-site parking.