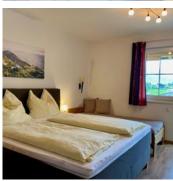

It has a bedroom with a double bed, a living/sleeping area with a sofa bed, a fully equipped kitchen with dishwasher and oven, a bathroom with a shower/toilet and a separate toilet.

Free amenities include free WiFi and on-site parking.

#### Apartment, shower and bath, toilet, 1 bed room

Apartment on the ground floor, approx.  $50m^2$  suitable for 2-4 persons. Kitchen with dining area, living room with sofa bed, bedroom and bathroom. The apartment also offers a separate toilet, access to ...