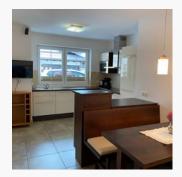

It has a bedroom with a double bed, a living/sleeping area with a sofa bed, a fully equipped kitchen with dishwasher and oven, a bathroom with a shower/toilet and a separate toilet.

Free amenities include free WiFi and on-site parking.

#### Apartment, shower and bath, toilet, 1 bed room

Apartment on the ground floor, approx.  $50m^2$  suitable for 2-4 persons. Kitchen with dining area, living room with sofa bed, bedroom and bathroom. The apartment also offers a separate toilet, access to ...