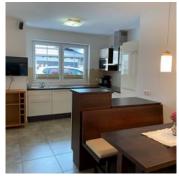

It has a bedroom with a double bed, a living/sleeping area with a sofa bed, a fully equipped kitchen with dishwasher and oven, a bathroom with a shower/toilet and a separate toilet.

Free amenities include free WiFi and on-site parking.

#### Apartment, shower and bath, toilet, 1 bed room

Apartment on the ground floor, approx.  $50m^2$  suitable for 2-4 persons. Kitchen with dining area, living room with sofa bed, bedroom and bathroom. The apartment also offers a separate toilet, access to ...