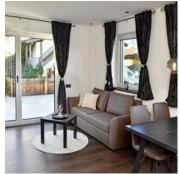

#### Apartment, shower, toilet, 1 bed room

Luxurious apartment Anteroom/cloakroom. Large open living-dining room with sofa bed. Open kitchen. Cozy bedroom. High quality bathroom. Very spacious sun terrace fully furnished with mountain views.