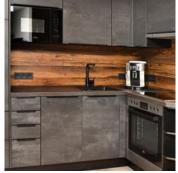

#### Apartment, shower, toilet, 1 bed room

Luxurious apartment Anteroom/cloakroom. Large open living-dining room with sofa bed. Open kitchen. Cozy bedroom. High quality bathroom. Very spacious sun terrace fully furnished with mountain views.