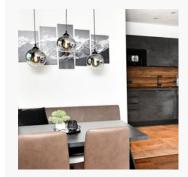

#### Apartment, shower, toilet, 1 bed room

Luxurious apartment Anteroom/cloakroom. Large open living-dining room with sofa bed. Open kitchen. Cozy bedroom. High quality bathroom. Very spacious sun terrace fully furnished with mountain views.