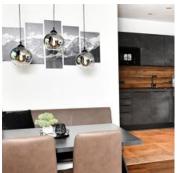

#### Apartment, shower, toilet, 1 bed room

Luxurious apartment Anteroom/cloakroom. Large open living-dining room with sofa bed. Open kitchen. Cozy bedroom. High quality bathroom. Very spacious sun terrace fully furnished with mountain views.