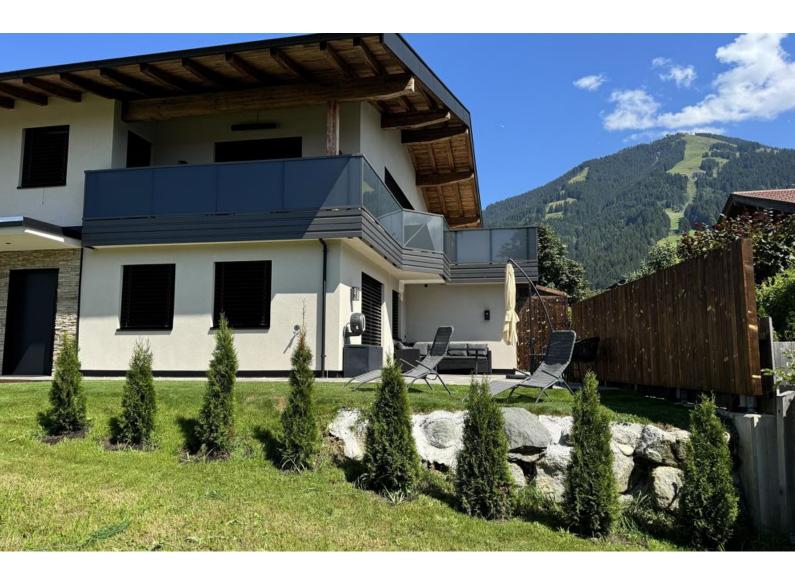

### holiday apartment in Westendorf

Newly built detached house in Westendorf with a flat and a small nail salon since winter 2023.

In a sunny, quiet, central location with views of the Kitzbühel Alps mountains.

#### Apartment, shower, toilet, 1 bed room

Luxurious apartment Anteroom/cloakroom. Large open living-dining room with sofa bed. Open kitchen. Cozy bedroom. High quality bathroom. Very spacious sun terrace fully furnished with mountain views.