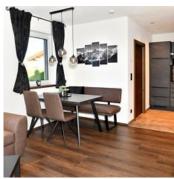

#### Apartment, shower, toilet, 1 bed room

Luxurious apartment Anteroom/cloakroom. Large open living-dining room with sofa bed. Open kitchen. Cozy bedroom. High quality bathroom. Very spacious sun terrace fully furnished with mountain views.