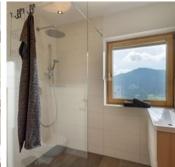

#### Apartment, shower, toilet, 2 bed rooms

The 50m<sup>2</sup> apartment has 2 bedrooms, a living room with kitchen, terrace, coffee machine, toaster, kettle.

**€ 98,00** per apartment on 19.04.2025

TO THE OFFER