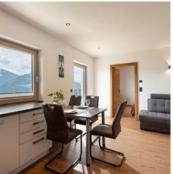

#### Apartment, shower, toilet, 2 bed rooms

The 50m<sup>2</sup> apartment has 2 bedrooms, a living room with kitchen, terrace, coffee machine, toaster, kettle.

**€ 98,00** per apartment on 19.04.2025

TO THE OFFER