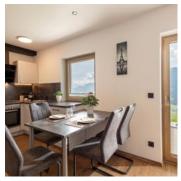

#### Apartment, shower, toilet, 2 bed rooms

The 50m<sup>2</sup> apartment has 2 bedrooms, a living room with kitchen, terrace, coffee machine, toaster, kettle.

**€ 98,00** per apartment on 19.04.2025

TO THE OFFER