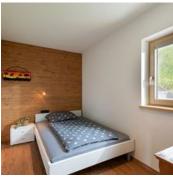

#### Apartment, shower, toilet, 2 bed rooms

The 50m<sup>2</sup> apartment has 2 bedrooms, a living room with kitchen, terrace, coffee machine, toaster, kettle.

**€ 98,00** per apartment on 19.04.2025

TO THE OFFER

1-3 Personen · 2 Bedrooms · 50 m²