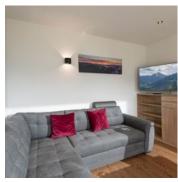

#### Apartment, shower, toilet, 2 bed rooms

The 50m<sup>2</sup> apartment has 2 bedrooms, a living room with kitchen, terrace, coffee machine, toaster, kettle.

**€ 98,00** per apartment on 19.04.2025

TO THE OFFER