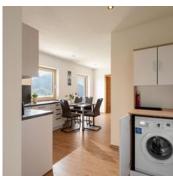

#### Apartment, shower, toilet, 2 bed rooms

The 50m<sup>2</sup> apartment has 2 bedrooms, a living room with kitchen, terrace, coffee machine, toaster, kettle.

**€ 98,00** per apartment on 19.04.2025

TO THE OFFER

### **Conditions**

including: towels, hairdryer, bed linen, washing machine excluding: local tax

Pets are not allowed!