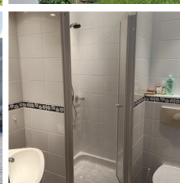

#### Apartment, shower, toilet, living room/bedroom

Private rental, 1 apartment with approximately 33m² for 2 people. With a small extra room with bunk beds, a bathroom, a well-equipped kitchenette, and a terrace.