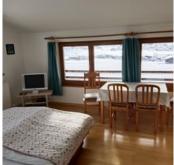

#### Apartment, shower, toilet, living room/bedroom

Private rental, 1 apartment with approximately 33m² for 2 people. With a small extra room with bunk beds, a bathroom, a well-equipped kitchenette, and a terrace.