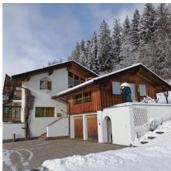

## holiday apartment in Brixen im Thale

The house is located on the eastern outskirts of Brixen im Thale at the Tanzer slope.

If there is sufficient snow, the starting point for tourers, the ski bus stops in sight.

Quiet, sunny house location, on the edge of the forest, with an unobstructed view of Gaisberg, Gampenkogel and Nachtsöllberg.

Garage space (in winter)

on the hiking path  $\cdot$  quiet location  $\cdot$  near the forest  $\cdot$  right at the ski-bus/ hiking-bus/ bus stop  $\cdot$  meadowlands  $\cdot$  right on the bike path  $\cdot$  outskirts of town  $\cdot$  private setting