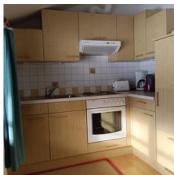

#### Apartment, shower, toilet, living room/bedroom

Private rental, 1 apartment with approximately 33m² for 2 people. With a small extra room with bunk beds, a bathroom, a well-equipped kitchenette, and a terrace.