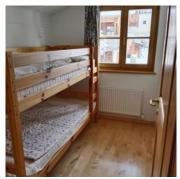

#### Apartment, shower, toilet, living room/bedroom

Private rental, 1 apartment with approximately 33m² for 2 people. With a small extra room with bunk beds, a bathroom, a well-equipped kitchenette, and a terrace.