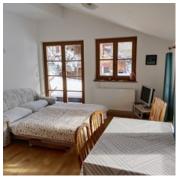

#### Apartment, shower, toilet, living room/bedroom

Private rental, 1 apartment with approximately 33m² for 2 people. With a small extra room with bunk beds, a bathroom, a well-equipped kitchenette, and a terrace.