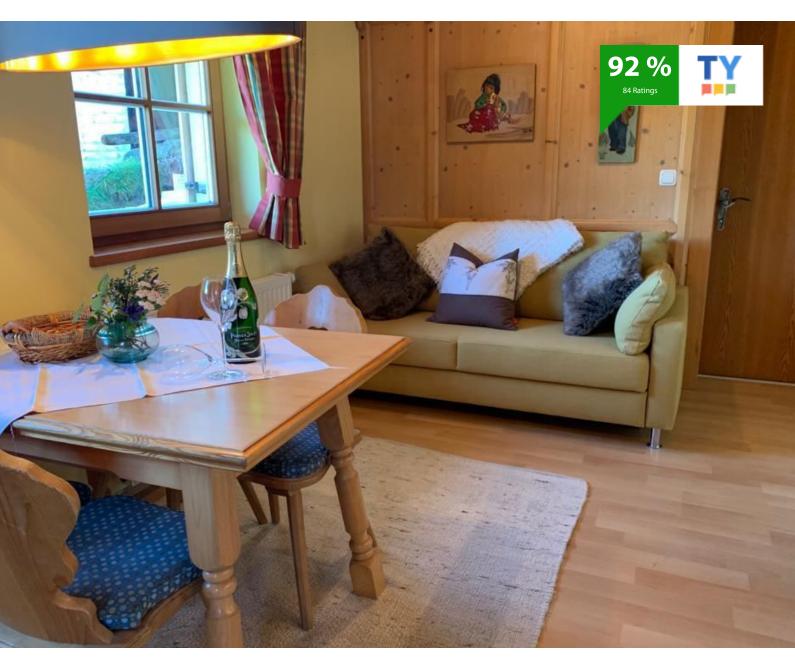

#### Holiday home, shower, toilet, 1 bed room

The apartment has a bedroom, kitchen/living room with sleeping accommodation and a bathroom, suitable for 7 persons. Half-board is possible.

1-6 Personen · 1 Bedrooms · 50 m²