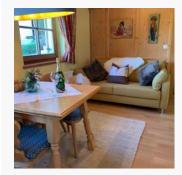

#### Holiday home, shower, toilet, 1 bed room

The apartment has a bedroom, kitchen/living room with sleeping accommodation and a bathroom, suitable for 7 persons. Half-board is possible.

1-6 Personen · 1 Bedrooms · 50 m²