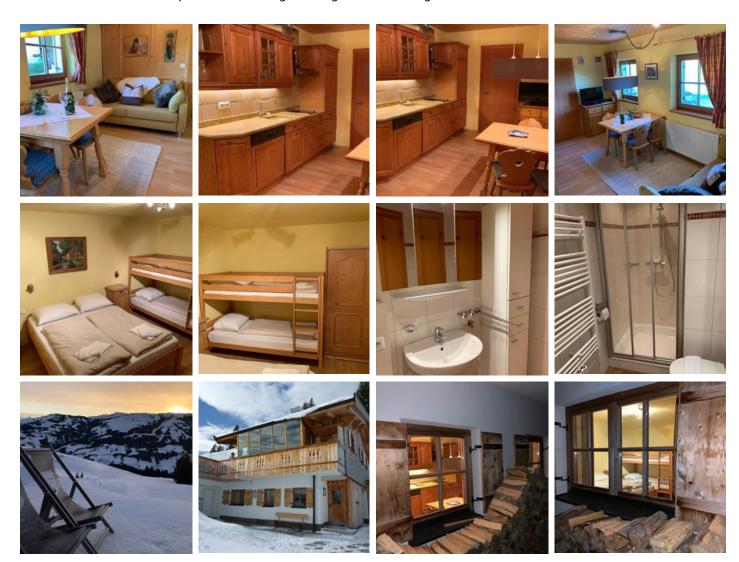

### mountain hut in Brixen im Thale

The mountain lodge, built in 2010 and 2019 renovated, is situated directly on the "Ki-West" gondola ski slope in the middle of the SkiWelt Wilder Kaiser - Brixental ski area and the Kitzbüheler Alpen. In Winter, the lodge is only accessible on skis indicating that check-in must take place during the gondola's operating times. The lodge is ideal for absolute nature lovers and enthusiastic skiers. The lodge is only operated during the Winter season. Enjoy a pleasant conclusion to an active skiing day here. Breakfast/half-board is possible in the neighbouring ski hut, "Skiwiege".

#### Holiday home, shower, toilet, 1 bed room

The apartment has a bedroom, kitchen/living room with sleeping accommodation and a bathroom, suitable for 7 persons. Half-board is possible.

1-6 Personen · 1 Bedrooms · 50 m²